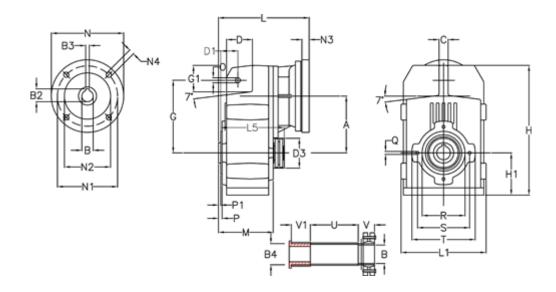

## **Measures**

| D1 = 40.0 | l5 = 182.0                                                             | P1                                   | = 3.0                                                                                                                                                                                                | V = 41                                               |
|-----------|------------------------------------------------------------------------|--------------------------------------|------------------------------------------------------------------------------------------------------------------------------------------------------------------------------------------------------|------------------------------------------------------|
| d3 = 83   | M = 120.0                                                              | Q                                    | = M8x15                                                                                                                                                                                              | V1 = 48                                              |
| G = 160   | N = 140                                                                | R                                    | = 95                                                                                                                                                                                                 |                                                      |
| G1 = 58.0 | N1 = 115                                                               | S                                    | = 115                                                                                                                                                                                                |                                                      |
| H = 286.0 | N2 = 95                                                                | Т                                    | = 140                                                                                                                                                                                                |                                                      |
| H1 = 92.5 | N4 = M8x19                                                             | Tightening torque Nm adapter bushing | g = 6.0                                                                                                                                                                                              |                                                      |
| L = 197.5 | O = 11                                                                 | Tightening torque Nm shrink disc     | = 7.0                                                                                                                                                                                                |                                                      |
| L1 = 188  | P = 5.0                                                                | U                                    | = 104.5                                                                                                                                                                                              |                                                      |
|           | d3 = 83<br>G = 160<br>G1 = 58.0<br>H = 286.0<br>H1 = 92.5<br>L = 197.5 | d3 = 83                              | d3 = 83 M = 120.0 Q   G = 160 N = 140 R   G1 = 58.0 N1 = 115 S   H = 286.0 N2 = 95 T   H1 = 92.5 N4 = M8x19 Tightening torque Nm adapter bushing   L = 197.5 O = 11 Tightening torque Nm shrink disc | $\begin{array}{cccccccccccccccccccccccccccccccccccc$ |